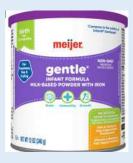

Walmart Parent Choice Infant Non-GMO 12.5 oz can

Similac Sensitive 12.5 oz can

Meijer Gentle Non-GMO 12.5 oz can

Walmart Parent Choice Sensitivity 12 oz can

Walmart Parent Choice Gentle 12 oz can

There are not substitute products available in the small 12 ounce can sizes for Similac Spit Up or Similac Total Comfort.