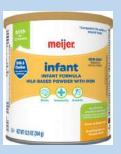

## The following formulas can be purchased if the Similac product is not available on store shelves:

Similac Advance 12.4 oz can

Meijer Infant Formula 12.5 oz can

Walmart Parent Choice Advantage 12.4 oz can