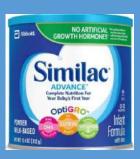

## The following formulas can be purchased if the Similac product is not available on store shelves:

Similac Advance 12.4 oz can

Meijer Infant Formula 12.5 oz can

Walmart Parent Choice Advantage 12.4 oz can