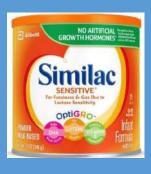

Walmart Parent Choice Infant Non-GMO 12.5 oz can

Similac Sensitive 12.5 oz can

Meijer Gentle Non-GMO 12.5 oz can

Walmart Parent Choice Sensitivity 12 oz can

Walmart Parent Choice Gentle 12 oz can

There are not substitute products available in the small 12 ounce can sizes for Similac Spit Up or Similac Total Comfort.