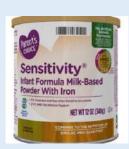

Walmart Parent Choice Infant Non-GMO 12.5 oz can

Similac Sensitive 12.5 oz can

Meijer Gentle Non-GMO 12.5 oz can

Walmart Parent Choice Sensitivity 12 oz can

Walmart Parent Choice Gentle 12 oz can

There are not substitute products available in the small 12 ounce can sizes for Similac Spit Up or Similac Total Comfort.