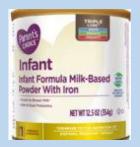

Walmart Parent Choice Infant Non-GMO 12.5 oz can

Similac Sensitive 12.5 oz can

Meijer Gentle Non-GMO 12.5 oz can

Walmart Parent Choice Sensitivity 12 oz can

Walmart Parent Choice Gentle 12 oz can

There are not substitute products available in the small 12 ounce can sizes for Similac Spit Up or Similac Total Comfort.