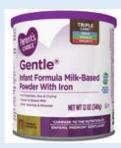

Walmart Parent Choice Infant Non-GMO 12.5 oz can

Similac Sensitive 12.5 oz can

Meijer Gentle Non-GMO 12.5 oz can

Walmart Parent Choice Sensitivity 12 oz can

Walmart Parent Choice Gentle 12 oz can

There are not substitute products available in the small 12 ounce can sizes for Similac Spit Up or Similac Total Comfort.