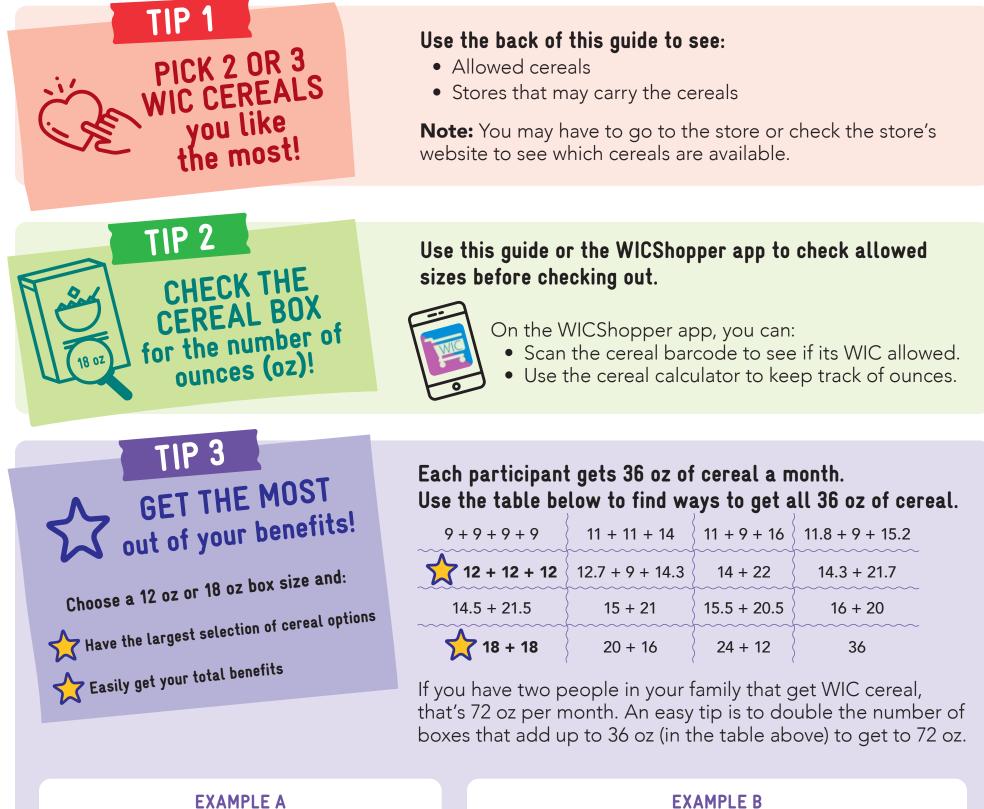

#### EXAMPLE A MEENA FINDS CEREAL THAT WILL **USE ALL OF HER BENEFITS.**

**TIP 1** Meena likes Honey Bunches of Oats.

TIP 2 She sees on this guide there are three allowed box sizes **(12, 14.5 or 18 oz)** for her favorite cereal. If Meena chooses the 18 oz box, she has more options for a second 18 oz box.

#### MARTA PICKS CEREALS SHE LIKES THE MOST AND IS OK WITH UNUSED BENEFITS.

**TIP 1** Marta likes Oatmeal Squares.

TIP 2 She sees on the guide her favorite cereal is a 14.5 oz size box, which means she can now choose a 21.5 oz box of a different allowed cereal. By choosing this combination (14.5 + 21.5) Marta will use all 36 ounces of her WIC cereal benefits. Marta checks this guide and finds there's only one cereal approved for the 21.5 oz size, and it's not her preferred cereal choice.

TIP 3 Meena chooses the 18 oz box of Honey Bunches of Oats and an 18 oz box of Corn Flakes.

> Meena is happy all of her benefits will be used.

36 oz cereal benefit

- 18 oz Honey Bunches of Oats
- 18 oz Corn Flakes
- = 0 oz unused

TIP 3 Marta chooses the 14.5 oz box of Oatmeal Squares and a 20 oz box of Cheerios. She's happy to see she can choose a variety of sizes to get the WIC allowed cereals she prefers.

Marta buys two boxes of cereal and knows some of her benefits won't be used.

36 oz cereal benefit

- 14.5 oz Oatmeal Squares
- 20 oz Cheerios
- = 1.5 oz unused